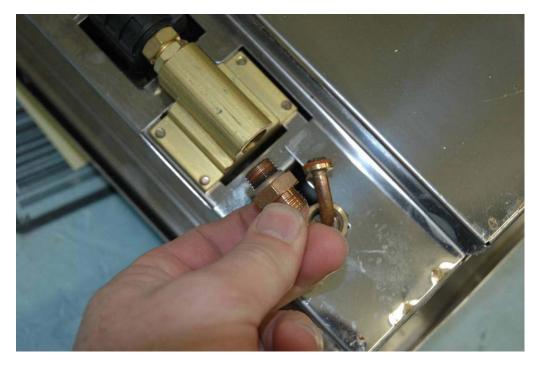

# Step 8

Re-Align copper line with flow control <u>by rotating</u>. Ensure small o-ring did not fall off. Tighten nut snug to secure copper line to flow control. Do not over-tighten nut

Tighten copper line connection. Do not over tighten.